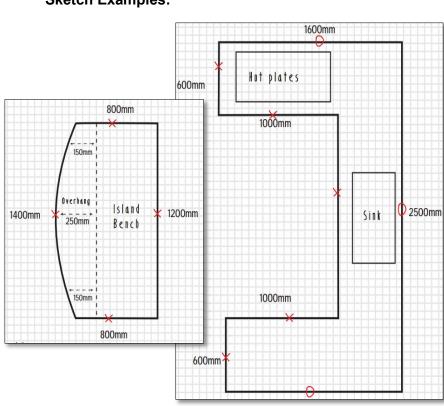

#### Instructions for completing your sketch:

- All measurements to be included in millimetres
- Mark all exposed edges that require polishing with an X
- Mark areas abutting a splashback with an O
- Mark edges requiring waterfall ends with a W (if applicable)
- Indicate sink and hotplate positions
- Indicate overhangs (such as breakfast bars) with a dotted line and include the measurement

#### **Sketch Examples:**